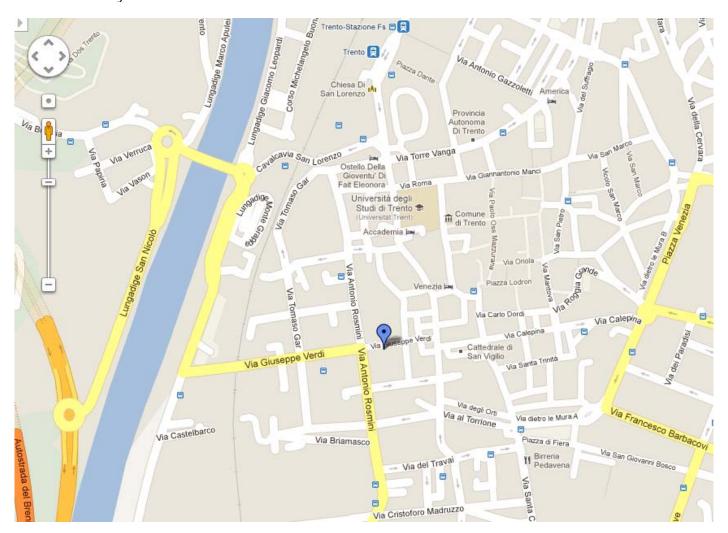

#### How to reach us

The conference will take place at the **Department of Sociology and Social Research** of the **University of Trento** (via Verdi, 26). The Department is located in the heart of the historic centre of Trento, just a short walk from the Cathedral (Piazza Duomo) and 10 minutes' walk from the railway station.